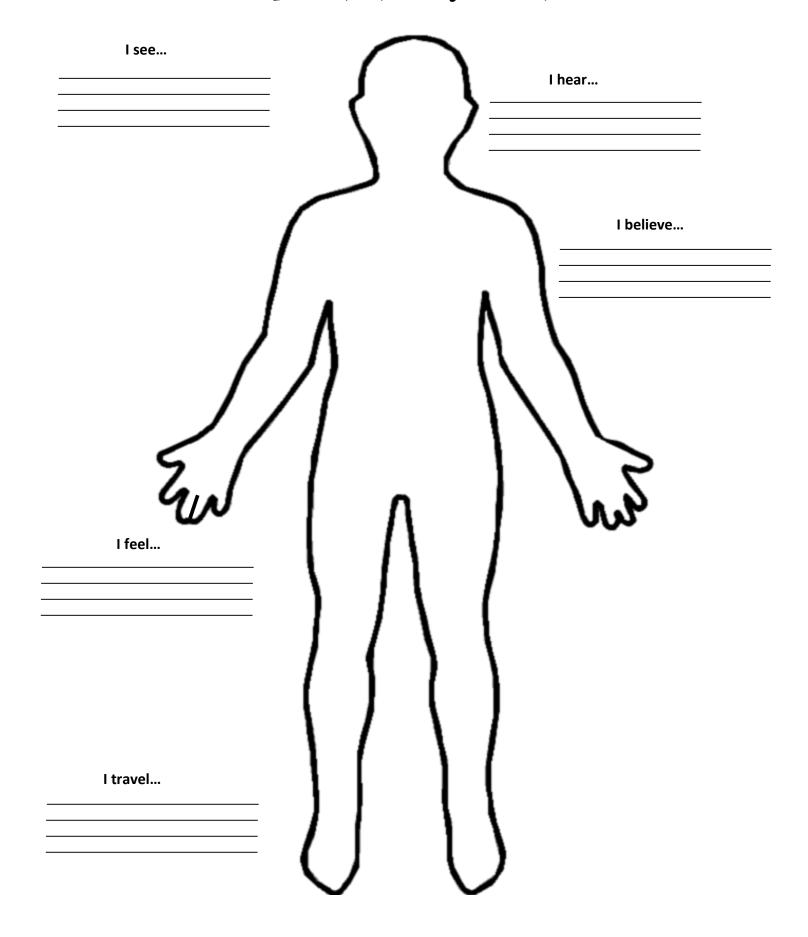

## **Instructions:**

- 1. Trace the outline of the body from the back of this sheet onto your own paper using pencil.
- 2. Draw and color the appropriate clothing or armor onto the body.
- 3. Near the person's **eyes** write at least 2 sentences on what the person might **see** on a typical day.
- 4. Near the person's **heart** write at least 2 sentences on what they might **believe**.
- 5. Near the person's **ears** write at least 2 sentences on something they might **hear**.
- 6. Near the person's **hands** write at least 2 sentences on what they might **feel**.
- 7. Near the person's **feet** write at least 2 sentences on where they might **travel**.

## BE SURE AND PRINT THIS PAGE OUT AND TURN IT IN WITH YOUR ASSIGNMENT!!!