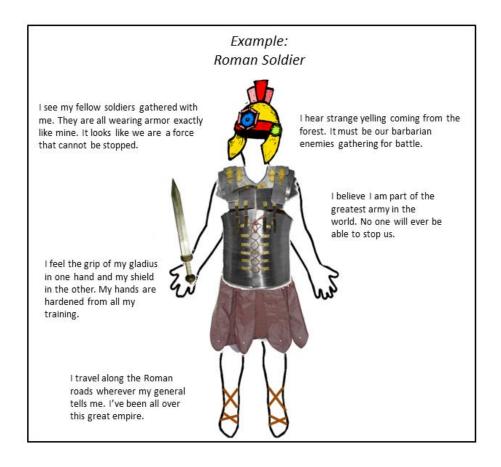

Your task: Create a paper mannequin of a person from history. Draw the appropriate clothing on their body and give basic explanations of what they might see, believe, feel, hear or travel to.

## **Instructions:**

- 1. Trace the outline of the body from the back of this sheet onto your own paper using pencil.
- 2. Draw and color the appropriate clothing or armor onto the body.
- 3. Near the person's **eyes** write at least 2 sentences on what the person might **see** on a typical day.
- 4. Near the person's **heart** write at least 2 sentences on what they might **believe**.
- 5. Near the person's **ears** write at least 2 sentences on something they might **hear**.
- 6. Near the person's **hands** write at least 2 sentences on what they might **feel**.
- 7. Near the person's **feet** write at least 2 sentences on where they might **travel**.